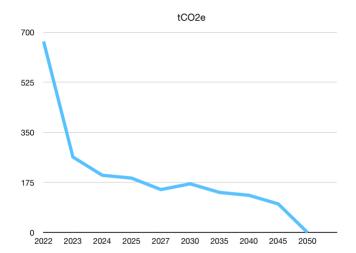

We project that carbon emissions will decrease over the next five years to  $155.15 \text{ tCO}_2\text{e}$  by 2027. This is a reduction of 76.75% and projection is to reach net zero carbon by 2050. It is envisaged that the carbon offsetting or technology such as carbon capture and storage will be deployed to achieve the difference between actual and net zero carbon.

Progress against these targets can be seen in the graph below: